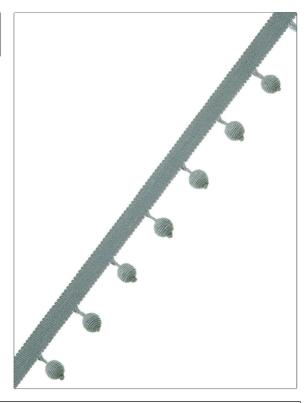

## FABRICUT Tarimming Product Details

**Beadier** PATTERN Surf COLOR

BRAND APPLICATION

**Fabricut** Trimming

USES CATEGORIES

Bedding, Window, Tassel / Onion / Ball Fringe Accessories

Aqua / Teal

воок COLORS

**Color Source Trimmings** Ring Set

DESIGN TYPES

Solid, Contemporary, Plain, Modern

| VERTICAL REPEAT   | HORIZONTAL REPEAT | CONTENT              | PRODUCT NUMBER |
|-------------------|-------------------|----------------------|----------------|
| 0.00 in (0.00 cm) | 0.00 in (0.00 cm) | 63% Linen, 37% Rayon | 9862035        |
| DATE BOOKED       | COUNTRY           |                      |                |
| 02/2019           | China             | _                    |                |

ADDITIONAL PRODUCT NOTES

Exclusive Pattern, Tassel Fringe, Header Width: 0.50 In, Total Length: 1.50 In