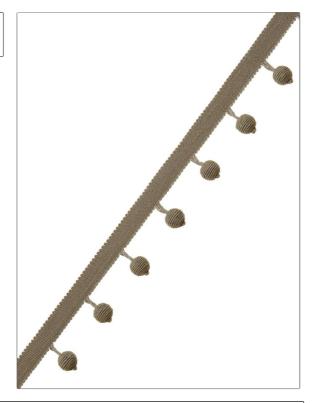

## FABRICUT° Trimming Product Details

PATTERN Beadier
COLOR Grain

BRAND APPLICATION

Fabricut Trimming

USES CATEGORIES

Bedding, Window, Tassel / Onion / Ball Fringe Accessories

Taupe / Tan

BOOK COLORS

ADDITIONAL PRODUCT NOTES

Exclusive Pattern, Tassel Fringe, Header Width: 0.50 In, Total Length: 1.50 In