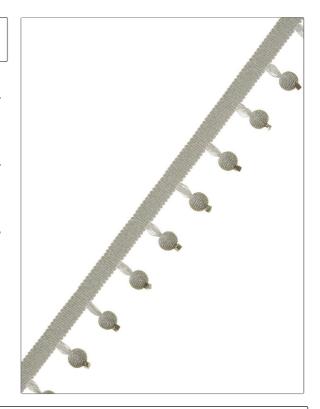

## FABRICU T° Trimming Product Details

PATTERN Beadier Metallic COLOR 53

BRAND APPLICATION

Fabricut Trimming

USES CATEGORIES

Bedding, Window, Tassel / Onion / Ball Fringe Accessories

COLORS DESIGN TYPES

Grey, Metallic Solid, Contemporary, Plain,

Modern

| VERTICAL REPEAT   | HORIZONTAL REPEAT | CONTENT                                                       | PRODUCT NUMBER |
|-------------------|-------------------|---------------------------------------------------------------|----------------|
| 0.00 in (0.00 cm) | 0.00 in (0.00 cm) | 30% Metallic Yarns 46%<br>Rayon 17% Fibranne, 7%<br>Polyester | 9860904        |
| COUNTRY           |                   |                                                               |                |
| China             |                   |                                                               |                |

ADDITIONAL PRODUCT NOTES

Exclusive Pattern, Tassel Fringe, Header Width: 0.50 In, Total Length: 1.50 In