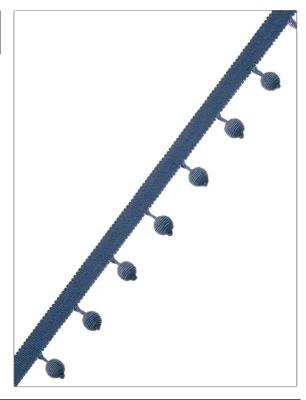

## FABRICUT<sup>®</sup> Trimming Product Details

PATTERN Maxim 44 COLOR BRAND APPLICATION **Fabricut** Trimming USES CATEGORIES Bedding, Window, Tassel / Onion / Ball Fringe Accessories COLORS DESIGN TYPES **Light Blue** Solid, Contemporary, Plain, Modern

ADDITIONAL PRODUCT NOTES

Exclusive Pattern, Tassel Fringe, Header Width: 0.50 In, Total Length: 1.50 In