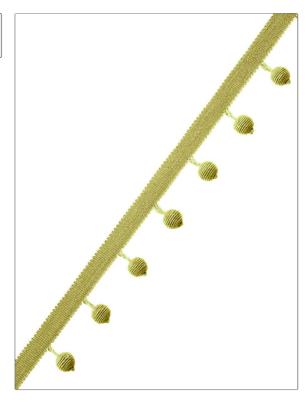

## FABRICUT Trimming Product Details

PATTERN Maxim 32 COLOR BRAND APPLICATION **Fabricut** Trimming USES CATEGORIES Bedding, Window, Tassel / Onion / Ball Fringe Accessories COLORS DESIGN TYPES Light Green Solid, Contemporary, Plain, Modern

ADDITIONAL PRODUCT NOTES

Exclusive Pattern, Tassel Fringe, Header Width: 0.50 In, Total Length: 1.50 In