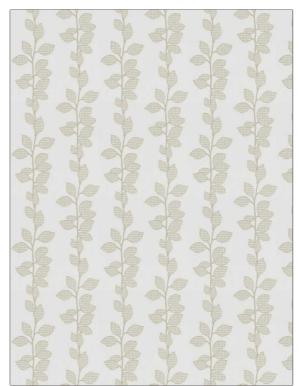

## FABRICUT<sup>®</sup>Fabric Product Details

| PATTERN<br>COLOR | Rosseau Leave<br>102 | es                                                       |  |
|------------------|----------------------|----------------------------------------------------------|--|
| BRAND            |                      | APPLICATION                                              |  |
| Fabricut         |                      | Fabric                                                   |  |
| USES             |                      | CATEGORIES                                               |  |
| Bedding, Drapery |                      | Crewels / Embroideries                                   |  |
| COLORS           |                      | DESIGN TYPES                                             |  |
| Linen, White     |                      | Embroidery, Leaves,<br>Stripes, Contemporary /<br>Modern |  |
| SCALE            |                      | RAILROADED                                               |  |
| Medium           |                      | Not Railroaded                                           |  |

| WIDTH                | VERTICAL REPEAT    | HORIZONTAL REPEAT  | CONTENT                                                                   |
|----------------------|--------------------|--------------------|---------------------------------------------------------------------------|
| 51.00 in (129.54 cm) | 9.12 in (23.16 cm) | 8.50 in (21.59 cm) | Embroidery: 100% Cotton,<br>Base: 68% Polyester, 21%<br>Cotton, 11% Linen |
| BACKING              | PRODUCT NUMBER     | COUNTRY            | CLEANING CODES                                                            |
|                      | 9806202            | India              | S                                                                         |
|                      |                    |                    |                                                                           |