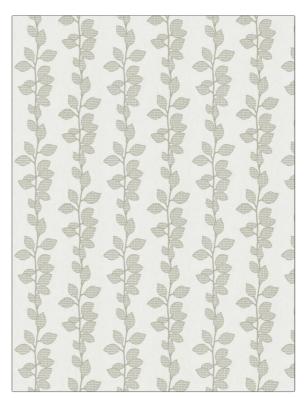

## FABRICUT<sup>®</sup>Fabric Product Details

| PATTERN<br>COLOR | Rosseau Leav<br>101 | es                                                       |  |
|------------------|---------------------|----------------------------------------------------------|--|
| BRAND            |                     | APPLICATION                                              |  |
| Fabricut         |                     | Fabric                                                   |  |
| USES             |                     | CATEGORIES                                               |  |
| Bedding, Drapery |                     | Crewels / Embroideries                                   |  |
| COLORS           |                     | DESIGN TYPES                                             |  |
| Grey, White      |                     | Embroidery, Leaves,<br>Stripes, Contemporary /<br>Modern |  |
| SCALE            |                     | RAILROADED                                               |  |
| Medium           |                     | Not Railroaded                                           |  |

| WIDTH                | VERTICAL REPEAT    | HORIZONTAL REPEAT  | CONTENT                                                                   |
|----------------------|--------------------|--------------------|---------------------------------------------------------------------------|
| 51.00 in (129.54 cm) | 9.12 in (23.16 cm) | 8.50 in (21.59 cm) | Embroidery: 100% Cotton,<br>Base: 68% Polyester, 21%<br>Cotton, 11% Linen |
| BACKING              | PRODUCT NUMBER     | COUNTRY            | CLEANING CODES                                                            |
|                      | 9806201            | India              | S                                                                         |