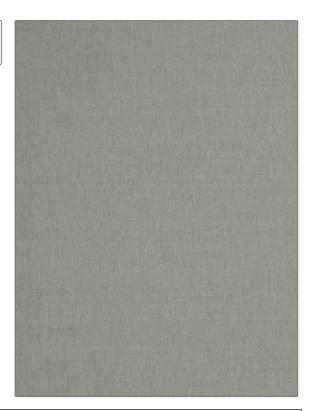

## FABRICUT Fabric Product Details

PATTERN **Abundant** COLOR 06 BRAND APPLICATION **Fabricut** Fabric USES CATEGORIES Bedding, Drapery, Solids / Small Scale Multipurpose, Upholstery **Patterns** DESIGN TYPES COLORS

Solid

Not Railroaded

RAILROADED

Grey

| WIDTH                | VERTICAL REPEAT   | HORIZONTAL REPEAT                                | CONTENT        |
|----------------------|-------------------|--------------------------------------------------|----------------|
| 54.00 in (137.16 cm) | 0.00 in (0.00 cm) | 0.00 in (0.00 cm)                                | 100% Cotton    |
| BACKING              | FIRE CODES        | DOUBLE RUBS                                      | PRODUCT NUMBER |
|                      | UFAC Class I      | Exceeds 51,000 Double<br>Rubs (Wyzenbeek Method) | 9805806        |
| COUNTRY              | CLEANING CODES    |                                                  |                |
| China                | S                 |                                                  |                |
|                      |                   |                                                  |                |