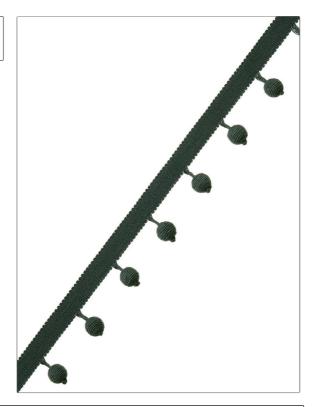

## FABRICUT° Trimming Product Details

PATTERN Maxim
COLOR Spruce

BRAND APPLICATION

Fabricut Trimming

USES CATEGORIES

Bedding, Window, Tassel / Onion / Ball Fringe Accessories

BOOK COLORS

Color Source Trimmings Green

ADDITIONAL PRODUCT NOTES

Exclusive Pattern, Tassel Fringe, Header Width: 0.50 In, Total Length: 1.50 In