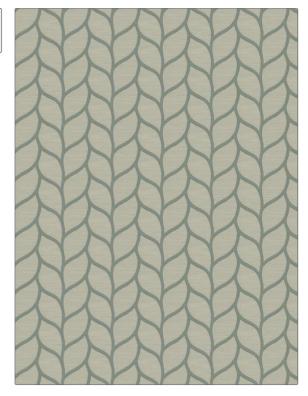

## FABRICUT<sup>®</sup> Fabric Product Details

| PATTERN<br>COLOR                  | Tenafly Leaf<br>04 |                                                      |  |
|-----------------------------------|--------------------|------------------------------------------------------|--|
| BRAND                             |                    | APPLICATION                                          |  |
| Fabricut                          |                    | Fabric                                               |  |
| USES                              |                    | CATEGORIES                                           |  |
| Bedding, Drapery,<br>Multipurpose |                    | Faux Silk                                            |  |
| COLORS                            |                    | DESIGN TYPES                                         |  |
| Aqua / Teal                       |                    | Lattice / Fretwork, Leaves,<br>Contemporary / Modern |  |
| SCALE                             |                    | RAILROADED                                           |  |
| Medium                            |                    | Not Railroaded                                       |  |