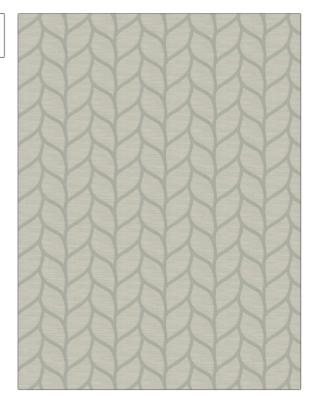

## FABRICUT Fabric Product Details

| PATTERN<br>COLOR | Tenafly Leaf<br>01 |             |
|------------------|--------------------|-------------|
| BRAND            |                    | APPLICATION |
| Fabricut         |                    | Fabric      |
| USES             |                    | CATEGORIES  |

Bedding, Drapery, Multipurpose

Faux Silk

COLORS

DESIGN TYPES

Grey

Lattice / Fretwork, Leaves, Contemporary / Modern

SCALE

RAILROADED

Medium

Not Railroaded

| WIDTH                | VERTICAL REPEAT   | HORIZONTAL REPEAT  | CONTENT                   |
|----------------------|-------------------|--------------------|---------------------------|
| 57.00 in (144.78 cm) | 2.37 in (6.02 cm) | 4.75 in (12.06 cm) | 59% Polyester, 41% Cotton |
| BACKING              | PRODUCT NUMBER    | COUNTRY            | CLEANING CODES            |
|                      | 9804101           | Turkey             |                           |