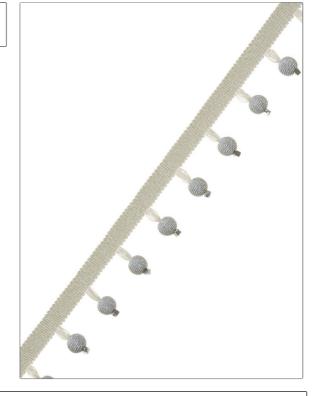

## FABRICUT° Trimming Product Details

PATTERN Maxim Metallic COLOR Porcelain

BRAND

APPLICATION

**Fabricut** 

Trimming

USES

CATEGORIES

Bedding, Window, Accessories

Tassel / Onion / Ball Fringe

воок

COLORS

**Color Source Trimmings** 

Grey, Metallic, Off White / Ivory

DESIGN TYPES

Solid, Contemporary, Plain, Modern

Exclusive Pattern, Tassel Fringe, Header Width: 0.50 In, Total Length: 1.50 In