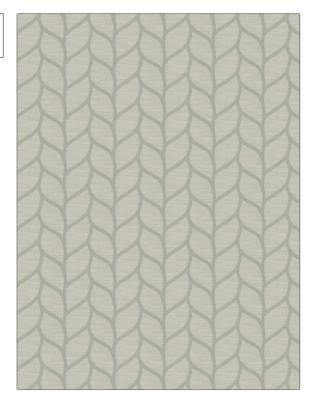

## FABRICUT Fabric Product Details

| PATTERN Tenafly Leaf COLOR Platinum      |             |
|------------------------------------------|-------------|
| BRAND                                    | APPLICATION |
| Fabricut                                 | Fabric      |
| USES                                     | CATEGORIES  |
| Bedding, Drapery,<br>Multipurpose        | Faux Silk   |
| воок                                     | COLORS      |
| Luxe Nuances (4 Books)<br>Cumulus Breeze | Grey        |
| DESIGN TYPES                             | SCALE       |
| Lattice / Fretwork, Leaves,              | Medium      |

Contemporary / Modern

RAILROADED

Not Railroaded

| WIDTH                | VERTICAL REPEAT   | HORIZONTAL REPEAT  | CONTENT                   |
|----------------------|-------------------|--------------------|---------------------------|
| 57.00 in (144.78 cm) | 2.37 in (6.02 cm) | 4.75 in (12.06 cm) | 59% Polyester, 41% Cotton |
| BACKING              | PRODUCT NUMBER    | DATE BOOKED        | COUNTRY                   |
|                      | 9803701           | 02/2019            | Turkey                    |
| CLEANING CODES       | _                 |                    |                           |
| 5                    |                   |                    |                           |