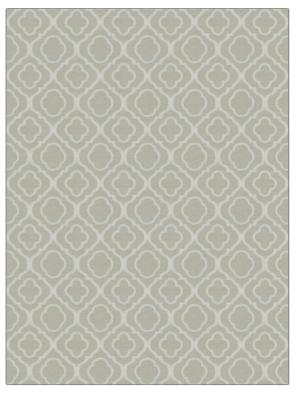

## $F A B R I C U T^{*}$ Fabric Product Details

| pattern Portola<br>color 03       |                |  |
|-----------------------------------|----------------|--|
| BRAND                             | APPLICATION    |  |
| Fabricut                          | Fabric         |  |
| USES                              | CATEGORIES     |  |
| Bedding, Drapery,<br>Multipurpose | Faux Silk      |  |
| COLORS                            | DESIGN TYPES   |  |
| Off White / Ivory                 | Ogee           |  |
|                                   |                |  |
| SCALE                             | RAILROADED     |  |
| Medium                            | Not Railroaded |  |

| WIDTH                | VERTICAL REPEAT    | HORIZONTAL REPEAT  | CONTENT                   |
|----------------------|--------------------|--------------------|---------------------------|
| 54.00 in (137.16 cm) | 5.50 in (13.97 cm) | 4.50 in (11.43 cm) | 65% Polyester, 35% Cotton |
| BACKING              | PRODUCT NUMBER     | COUNTRY            | CLEANING CODES            |
|                      | 9803603            | India              | s                         |