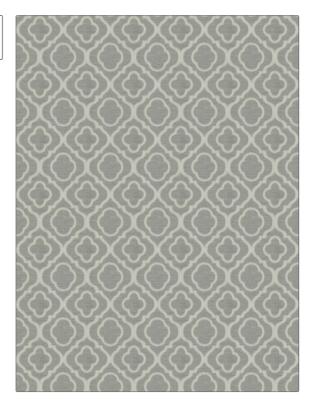

## FABRICUT® Fabric Product Details

| PATTERN Portola COLOR Smoke              |             |
|------------------------------------------|-------------|
| BRAND                                    | APPLICATION |
| Fabricut                                 | Fabric      |
| USES                                     | CATEGORIES  |
| Bedding, Drapery,<br>Multipurpose        | Faux Silk   |
| воок                                     | COLORS      |
| Luxe Nuances (4 Books)<br>Cumulus Breeze | Grey        |
| DESIGN TYPES                             | SCALE       |
| Ogee                                     | Medium      |
| RAILROADED                               |             |