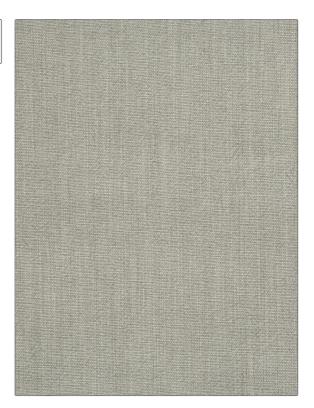

## FABRICUT Fabric Product Details

PATTERN Integral
COLOR Fresco

BRAND APPLICATION

Fabricut Fabric

USES CATEGORIES

Bedding, Multipurpose, Solids / Small Scale Upholstery Patterns

BOOK COLORS

Linens & Washed Linens Grey Vol. II

DESIGN TYPES RAILROADED

Solid, Texture Plain Not Railroaded

| WIDTH                | VERTICAL REPEAT   | HORIZONTAL REPEAT                                | CONTENT                             |
|----------------------|-------------------|--------------------------------------------------|-------------------------------------|
| 54.00 in (137.16 cm) | 0.00 in (0.00 cm) | 0.00 in (0.00 cm)                                | 75% Rayon, 15% Linen,<br>10% Cotton |
| BACKING              | FIRE CODES        | DOUBLE RUBS                                      | PRODUCT NUMBER                      |
|                      | UFAC Class I      | Exceeds 51,000 Double<br>Rubs (Wyzenbeek Method) | 9802810                             |
| DATE BOOKED          | COUNTRY           | CLEANING CODES                                   |                                     |
| 02/2019              | China             | S                                                |                                     |
|                      |                   |                                                  |                                     |