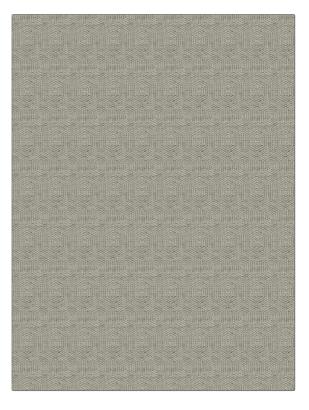

## $F A B R I C U T^{*}$ Fabric Product Details

| PATTERN Princess Cut<br>COLOR Natural         | [           |
|-----------------------------------------------|-------------|
| BRAND                                         | APPLICATION |
| Fabricut                                      | Fabric      |
| USES                                          | CATEGORIES  |
| Bedding, Drapery,<br>Multipurpose, Upholstery | Wovens      |
| воок                                          | COLORS      |
| Luxe Nuances (4 Books)<br>Granite Moon        | Linen       |
| DESIGN TYPES                                  | SCALE       |
| Small Scale Woven,<br>Abstract, Diamond       | Small       |
| RAILROADED                                    |             |

Not Railroaded

| WIDTH                | VERTICAL REPEAT                                                 | HORIZONTAL REPEAT      | CONTENT        |
|----------------------|-----------------------------------------------------------------|------------------------|----------------|
| 54.00 in (137.16 cm) | 4.75 in (12.06 cm)                                              | 2.75 in (6.98 cm)      | 100% Polyester |
| BACKING              | DOUBLE RUBS<br>Exceeds 50,000 Double<br>Rubs (Wyzenbeek Method) | PRODUCT NUMBER 9801001 | DATE BOOKED    |
| COUNTRY              | CLEANING CODES                                                  |                        |                |
| India                | S                                                               |                        |                |
|                      |                                                                 |                        |                |