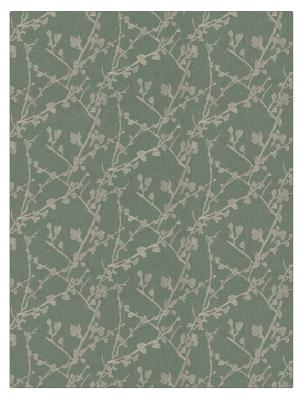

## $FABRICUT^{*}$ Fabric Product Details

| PATTERN<br>COLOR                          | Altos Blossom<br>Aqua | I                      |  |
|-------------------------------------------|-----------------------|------------------------|--|
| BRAND                                     |                       | APPLICATION            |  |
| Fabricut                                  |                       | Fabric                 |  |
| USES                                      |                       | CATEGORIES             |  |
| Bedding, Drapery                          |                       | Crewels / Embroideries |  |
| воок                                      |                       | COLORS                 |  |
| Luxe Nuances (4 Books)<br>Sapphire Forest |                       | Aqua / Teal            |  |
| DESIGN TYPES                              |                       | SCALE                  |  |
| Embroidery, Floral, Asian                 |                       | Medium                 |  |
|                                           |                       |                        |  |

RAILROADED

Not Railroaded

| WIDTH                | VERTICAL REPEAT    | HORIZONTAL REPEAT   | CONTENT                                                           |
|----------------------|--------------------|---------------------|-------------------------------------------------------------------|
| 52.00 in (132.08 cm) | 9.00 in (22.86 cm) | 17.37 in (44.12 cm) | Embroidery: 100%<br>Polyester, Base: 50%<br>Polyester, 50% Cotton |
| BACKING              | PRODUCT NUMBER     | DATE BOOKED         | COUNTRY                                                           |
|                      | 9799303            | 02/2019             | India                                                             |
| CLEANING CODES       | _                  |                     |                                                                   |
| S                    |                    |                     |                                                                   |
|                      |                    |                     |                                                                   |