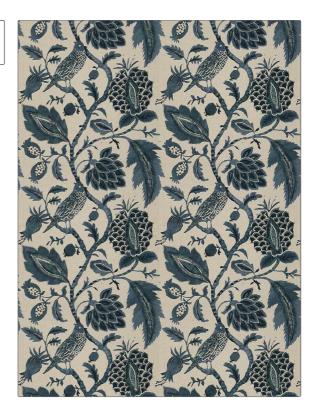

## FABRICUT Fabric Product Details

| PATTERN | Hermitage |
|---------|-----------|
| COLOR   | Indigo    |

BRAND APPLICATION

**Fabricut** Fabric

USES CATEGORIES

Bedding, Drapery, **Prints** 

Multipurpose, Upholstery

воок COLORS

Chromatics Vol. XXVI (4 Books) Azure

Blue, Navy

SCALE

Large

Floral, Print Pattern, Toile,

**Tropical / Botanical** 

RAILROADED