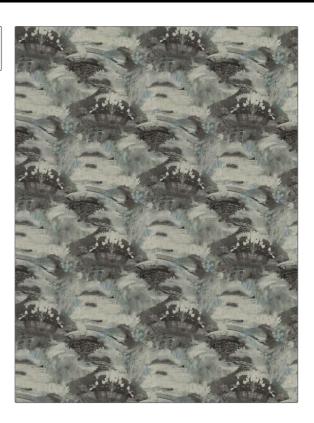

## FABRICUT Fabric Product Details

PATTERN Paradise Valley COLOR Arctic

BRAND APPLICATION

Fabricut Fabric

USES CATEGORIES

**Prints** 

Large

Bedding, Drapery, Multipurpose, Upholstery

BOOK COLORS

Luxe Nuances (4 Books) Grey, Blue, Light Blue Cumulus Breeze

DESIGN TYPES SCALE

Print Pattern, Contemporary / Modern, Abstract

RAILROADED

Not Railroaded

| FINISH                        | VERTICAL REPEAT                                     | HORIZONTAL REPEAT                                                                                                      |
|-------------------------------|-----------------------------------------------------|------------------------------------------------------------------------------------------------------------------------|
| Soil & Stain Repellent Finish | 26.75 in (67.94 cm)                                 | 27.00 in (68.58 cm)                                                                                                    |
| BACKING                       | FIRE CODES                                          | DOUBLE RUBS                                                                                                            |
|                               | UFAC Class I / NFPA 260                             | Exceeds 30,000 Double<br>Rubs (Wyzenbeek Method)                                                                       |
| DATE BOOKED                   | COUNTRY                                             | CLEANING CODES                                                                                                         |
| 02/2019                       | South Korea                                         | S                                                                                                                      |
|                               | Soil & Stain Repellent Finish  BACKING  DATE BOOKED | Soil & Stain Repellent Finish  26.75 in (67.94 cm)  BACKING  FIRE CODES  UFAC Class I / NFPA 260  DATE BOOKED  COUNTRY |