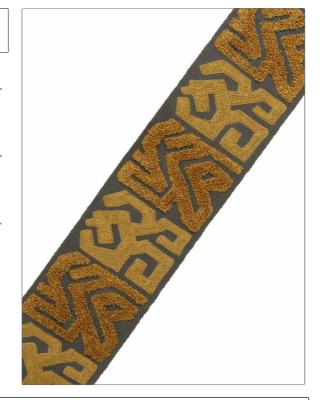

## FABRICUT<sup>®</sup> Trimming Product Details

Mala PATTERN Saffron COLOR

BRAND

APPLICATION

**Fabricut** 

Trimming

USES

CATEGORIES

Bedding, Window, Accessories, Furniture Braids / Borders / Tape

воок

COLORS

**Collective Threads** Trimmings

DESIGN TYPES

Embroidery, Geometric, Global / Ethnic, Novelty, Handcrafted, Modern, Crewel

Gold

| WIDTH              | VERTICAL REPEAT    | HORIZONTAL REPEAT | CONTENT                 |
|--------------------|--------------------|-------------------|-------------------------|
| 4.00 in (10.16 cm) | 6.00 in (15.24 cm) | 0.00 in (0.00 cm) | 60% Cotton, 40% Viscose |
| PRODUCT NUMBER     | DATE BOOKED        | COUNTRY           |                         |
| 0979202            | 01/2020            | India             | _                       |
|                    |                    |                   |                         |

ADDITIONAL PRODUCT NOTES

Exclusive Pattern, Border / Braid / Tape, Width: 4.00 In