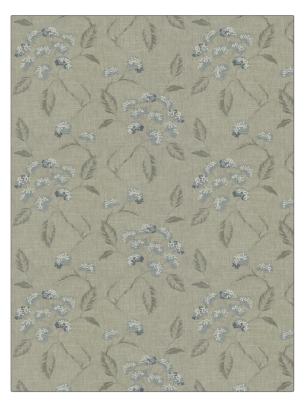

## FABRICUT<sup>®</sup>Fabric Product Details

| PATTERN<br>COLOR                         | Banco Floral<br>Fresco |                        |  |
|------------------------------------------|------------------------|------------------------|--|
| BRAND                                    |                        | APPLICATION            |  |
| Fabricut                                 |                        | Fabric                 |  |
| USES                                     |                        | CATEGORIES             |  |
| Bedding, Drapery                         |                        | Crewels / Embroideries |  |
| воок                                     |                        | COLORS                 |  |
| Chromatics Vol. XXVI (4<br>Books) Quarry |                        | Grey, Blue, Light Blue |  |
| DESIGN TYPES                             |                        | SCALE                  |  |
| Embroidery, Floral                       |                        | Medium                 |  |
|                                          |                        |                        |  |

RAILROADED

Not Railroaded

| WIDTH                | VERTICAL REPEAT     | HORIZONTAL REPEAT   | CONTENT                                                       |
|----------------------|---------------------|---------------------|---------------------------------------------------------------|
| 51.00 in (129.54 cm) | 12.37 in (31.42 cm) | 17.00 in (43.18 cm) | Embroidery: 100% Rayon,<br>Base: 58% Cotton, 42%<br>Polyester |
| BACKING              | PRODUCT NUMBER      | DATE BOOKED         | COUNTRY                                                       |
|                      | 9791801             | 02/2019             | India                                                         |
| CLEANING CODES       | _                   |                     |                                                               |
| S                    |                     |                     |                                                               |
|                      |                     |                     |                                                               |