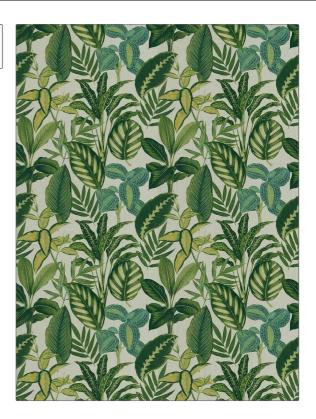

## FABRICUT Fabric Product Details

PATTERN Perotin
COLOR Everglade

Fabricut

Fabric

USES

CATEGORIES

Bedding, Drapery,
Multipurpose, Upholstery

APPLICATION

Fabric

CATEGORIES

COLORS

SCALE

Large

Chromatics Vol. XXVI (4 Green

DESIGN TYPES

Print Pattern, Tropical / Botanical

Books) Succulent

RAILROADED

Not Railroaded

воок

| WIDTH                | VERTICAL REPEAT     | HORIZONTAL REPEAT                                | CONTENT        |
|----------------------|---------------------|--------------------------------------------------|----------------|
| 54.00 in (137.16 cm) | 27.00 in (68.58 cm) | 27.00 in (68.58 cm)                              | 100% Cotton    |
| BACKING              | FIRE CODES          | DOUBLE RUBS                                      | PRODUCT NUMBER |
|                      | UFAC Class I        | Exceeds 12,000 Double<br>Rubs (Wyzenbeek Method) | 9791402        |
| DATE BOOKED          | COUNTRY             | CLEANING CODES                                   |                |
| 02/2019              | India               | S                                                |                |