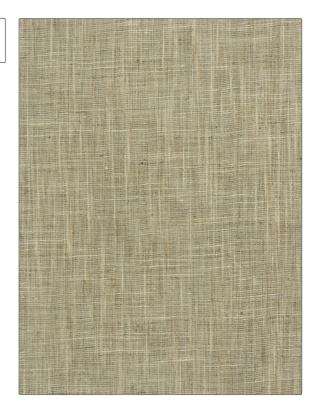

## FABRICUT Fabric Product Details

PATTERN Malleable COLOR 04

BRAND

APPLICATION

**Fabricut** 

Fabric

USES

CATEGORIES

Drapery, Multipurpose, Upholstery Solids / Small Scale Patterns

COLORS

DESIGN TYPES

Linen

Solid, Texture Plain

RAILROADED

Not Railroaded

| WIDTH                | VERTICAL REPEAT   | HORIZONTAL REPEAT                                | CONTENT        |
|----------------------|-------------------|--------------------------------------------------|----------------|
| 54.00 in (137.16 cm) | 0.00 in (0.00 cm) | 0.00 in (0.00 cm)                                | 100% Polyester |
| BACKING              | FIRE CODES        | DOUBLE RUBS                                      | PRODUCT NUMBER |
|                      | UFAC Class I      | Exceeds 12,000 Double<br>Rubs (Wyzenbeek Method) | 9789904        |
| COUNTRY              | CLEANING CODES    | _                                                |                |
| India                | S                 |                                                  |                |