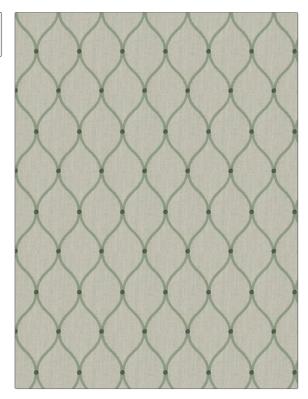

## FABRICUT Fabric Product Details

| PATTERN Lipton COLOR Jade                   |                        |  |
|---------------------------------------------|------------------------|--|
| BRAND                                       | APPLICATION            |  |
| Fabricut                                    | Fabric                 |  |
| USES                                        | CATEGORIES             |  |
| Bedding, Drapery                            | Crewels / Embroideries |  |
| воок                                        | COLORS                 |  |
| Chromatics Vol. XXVI (4<br>Books) Succulent | Green, Light Green     |  |
| DESIGN TYPES                                | SCALE                  |  |
| Embroidery, Damask                          | Medium                 |  |
| RAILROADED                                  |                        |  |

| WIDTH                | VERTICAL REPEAT    | HORIZONTAL REPEAT  | CONTENT                                                         |
|----------------------|--------------------|--------------------|-----------------------------------------------------------------|
| 53.00 in (134.62 cm) | 7.75 in (19.68 cm) | 4.12 in (10.46 cm) | Embroidery: 100%<br>Polyester, Base: 92%<br>Polyester, 8% Linen |
|                      | PRODUCT NUMBER     | DATE BOOKED        | COUNTRY                                                         |
|                      | 9780701            | 02/2019            | India                                                           |
| CLEANING CODES       | _                  |                    |                                                                 |
| s                    |                    |                    |                                                                 |