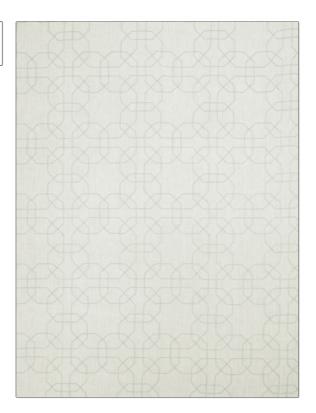

## FABRICUT Fabric Product Details

| PATTERN Gentle Geo COLOR Mist                               |                        |  |
|-------------------------------------------------------------|------------------------|--|
| BRAND                                                       | APPLICATION            |  |
| Fabricut                                                    | Fabric                 |  |
| USES                                                        | CATEGORIES             |  |
| Drapery                                                     | Crewels / Embroideries |  |
| воок                                                        | COLORS                 |  |
| Luxe Nuances (4 Books)<br>Cumulus Breeze                    | Aqua / Teal            |  |
| DESIGN TYPES                                                | SCALE                  |  |
| Embroidery, Lattice /<br>Fretwork, Contemporary /<br>Modern | Medium                 |  |