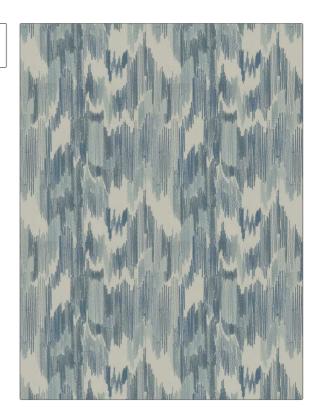

## FABRICUT Fabric Product Details

| PATTERN | Outrageous |
|---------|------------|
| COLOR   | Ocean      |
|         |            |

Fabricut Fabric

USES CATEGORIES

Bedding, Drapery Crewels / Embroideries

Blue

SCALE

Medium

BOOK COLORS

Luxe Nuances (4 Books) Sapphire Forest

Embroidery, Contemporary / Modern, Abstract

RAILROADED

Not Railroaded