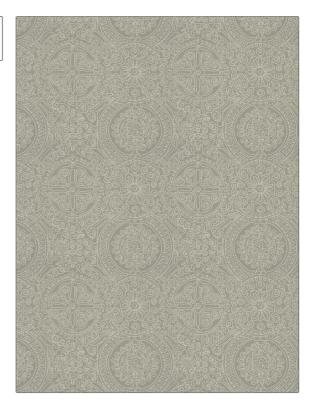

## FABRICUT Fabric Product Details

| PATTERN Calabasas COLOR Dove              |                        |  |
|-------------------------------------------|------------------------|--|
| BRAND                                     | APPLICATION            |  |
| Fabricut                                  | Fabric                 |  |
| USES                                      | CATEGORIES             |  |
| Bedding, Drapery                          | Crewels / Embroideries |  |
| воок                                      | COLORS                 |  |
| Luxe Nuances (4 Books)<br>Cumulus Breeze  | Grey                   |  |
| DESIGN TYPES                              | SCALE                  |  |
| Embroidery, Global /<br>Ethnic, Medallion | Medium                 |  |
| RAILROADED                                |                        |  |

| VERTICAL REPEAT     | HORIZONTAL REPEAT                   | CONTENT                                                             |
|---------------------|-------------------------------------|---------------------------------------------------------------------|
| 11.00 in (27.94 cm) | 12.00 in (30.48 cm)                 | Embroidery: 100%<br>Polyester, Base: 50%<br>Polyester, 50% Cotton   |
| PRODUCT NUMBER      | DATE BOOKED                         | COUNTRY                                                             |
| 9751304             | 02/2019                             | India                                                               |
| _                   |                                     |                                                                     |
| _                   |                                     |                                                                     |
|                     | 11.00 in (27.94 cm)  PRODUCT NUMBER | 11.00 in (27.94 cm) 12.00 in (30.48 cm)  PRODUCT NUMBER DATE BOOKED |

ADDITIONAL PRODUCT NOTES

Not Railroaded

Exclusive Pattern, Embroidered Textiles Are Not, Guaranteed For Precise Color, Matching And Colorfastness., Color Placement Of Embroidery, May Vary. All Measurements, Quoted For Repeats Are, Approximate.