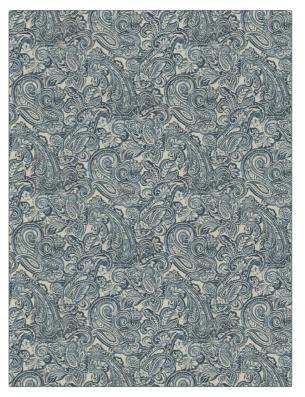

## FABRICUT<sup>®</sup>Fabric Product Details

| PATTERN<br>COLOR | Memory<br>01 |                                          |  |
|------------------|--------------|------------------------------------------|--|
| L                |              |                                          |  |
| BRAND            |              | APPLICATION                              |  |
| Fabricut         |              | Fabric                                   |  |
|                  |              |                                          |  |
| USES             |              | CATEGORIES                               |  |
| Upholstery       |              | Easy To Clean, Wovens                    |  |
| COLORS           |              | DESIGN TYPES                             |  |
| Blue             |              | Jacquard Pattern, Paisley,<br>Scrollwork |  |
| SCALE            |              | RAILROADED                               |  |
| Large            |              | Not Railroaded                           |  |