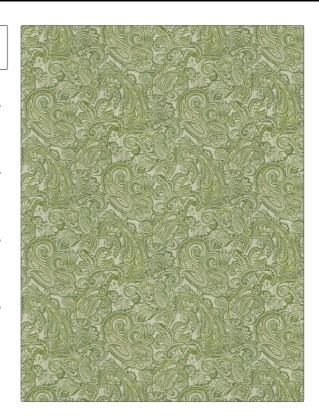

## FABRICUT Fabric Product Details

| PATTERN | Memory |
|---------|--------|
| COLOR   | Grass  |

BRAND

APPLICATION

**Fabricut** 

Fabric

USES

CATEGORIES

Upholstery

Easy To Clean, Wovens

воок

COLORS

Color Studio Clean (3 Books) Leaf

Green

DESIGN TYPES

Jacquard Pattern, Paisley,

Scrollwork

SCALE **Large** 

RAILROADED

Not Railroaded

| WIDTH                                | FINISH               | VERTICAL REPEAT         | HORIZONTAL REPEAT                                |
|--------------------------------------|----------------------|-------------------------|--------------------------------------------------|
| 58.00 in (147.32 cm)                 | Easy To Clean Finish | 28.38 in (72.09 cm)     | 29.25 in (74.30 cm)                              |
| CONTENT                              | BACKING              | FIRE CODES              | DOUBLE RUBS                                      |
| 84% Polyester, 9% Rayon,<br>7% Linen |                      | UFAC Class I / NFPA 260 | Exceeds 30,000 Double<br>Rubs (Wyzenbeek Method) |
| PRODUCT NUMBER                       | DATE BOOKED          | COUNTRY                 | CLEANING CODES                                   |
| 9671303                              | 02/2019              | China                   | W                                                |
|                                      |                      |                         |                                                  |