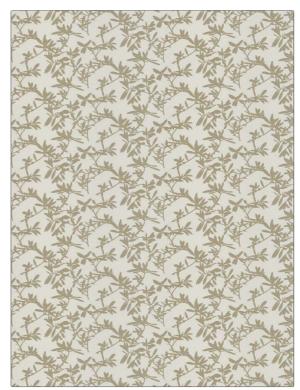

## FABRICUT Fabric Product Details

**Tryst PATTERN** 02 COLOR BRAND APPLICATION **Fabricut** Fabric USES CATEGORIES Upholstery Crypton Home, Wovens DESIGN TYPES COLORS Jacquard Pattern, Leaves, Tropical / Botanical, Taupe / Tan Contemporary / Modern SCALE RAILROADED