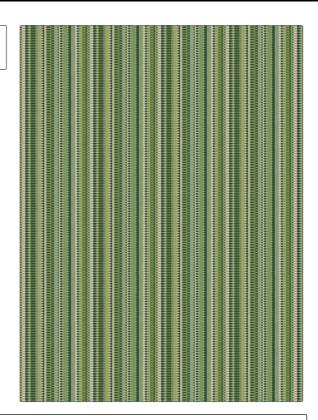

## FABRICUT Fabric Product Details

PATTERN Multitude
COLOR 03

BRAND APPLICATION

Fabricut Fabric

USES CATEGORIES

Upholstery Crypton Home, Wovens

COLORS DESIGN TYPES

Green, Light Green Stripes