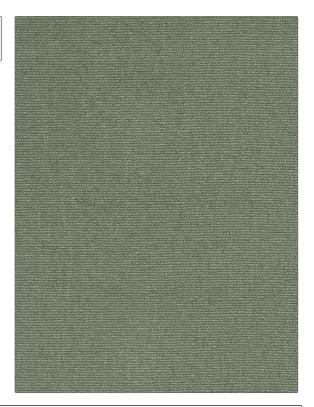

## FABRICUT Fabric Product Details

**Onza Boucle** PATTERN 80 COLOR BRAND APPLICATION **Fabricut** Fabric USES CATEGORIES Upholstery Wovens, Solids / Small **Scale Patterns** DESIGN TYPES COLORS Aqua / Teal Solid RAILROADED Not Railroaded