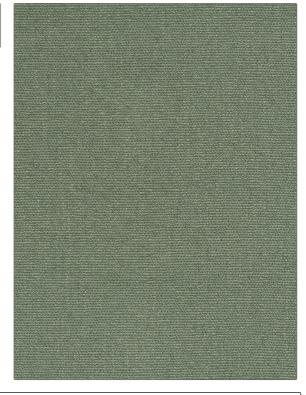

## FABRICUT Fabric Product Details

PATTERN Onza Boucle
COLOR Loden

BRAND APPLICATION

Fabricut Fabric

USES CATEGORIES

Upholstery Wovens, Solids / Small Scale Patterns

BOOK COLORS

Aqua / Teal

RAILROADED

Not Railroaded

| WIDTH                | VERTICAL REPEAT         | HORIZONTAL REPEAT             | CONTENT                   |
|----------------------|-------------------------|-------------------------------|---------------------------|
| 54.00 in (137.16 cm) | 0.00 in (0.00 cm)       | 0.00 in (0.00 cm)             | 80% Polyester, 20% Cotton |
| BACKING              | FIRE CODES              | DOUBLE RUBS                   | PRODUCT NUMBER            |
|                      | UFAC Class I / NFPA 260 | Exceeds 36,000 Double<br>Rubs | 0963008                   |
| DATE BOOKED          | COUNTRY                 | CLEANING CODES                | _                         |
| 02/2020              | India                   | S                             |                           |