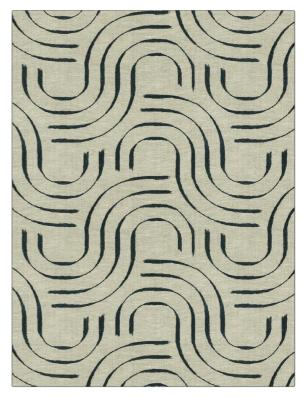

## $FABRICUT^{*}$ Fabric Product Details

| PATTERN Mercato<br>COLOR 04 |                                      |  |
|-----------------------------|--------------------------------------|--|
| BRAND                       | APPLICATION                          |  |
| Fabricut                    | Fabric                               |  |
| USES                        | CATEGORIES                           |  |
| Bedding, Drapery            | Crewels / Embroideries,<br>Linen     |  |
| COLORS                      | DESIGN TYPES                         |  |
| Blue                        | Embroidery, Contemporary<br>/ Modern |  |
| SCALE                       | RAILROADED                           |  |
| Medium                      | Not Railroaded                       |  |

ADDITIONAL PRODUCT NOTES

Exclusive Pattern, Embroidered Textiles Are Not, Guaranteed For Precise Color, Matching And Colorfastness., Color Placement Of Embroidery, May Vary. All Measurements, Quoted For Repeats Are, Approximate.