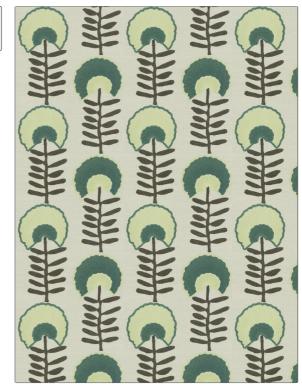

## FABRICUT Fabric Product Details

**Hopps Floral** PATTERN COLOR 03 BRAND APPLICATION **Fabricut Fabric** USES CATEGORIES Bedding, Drapery Crewels / Embroideries COLORS DESIGN TYPES Embroidery, Floral, Global / Green **Ethnic** SCALE RAILROADED **Not Railroaded** Large