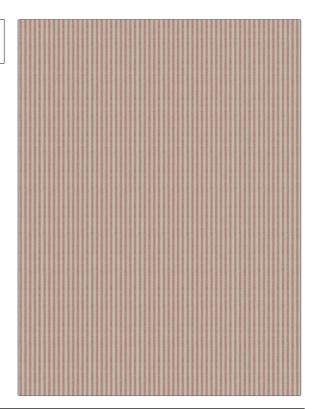

## FABRICUT Fabric Product Details

PATTERN Starting Lineup COLOR Rhubarb

BRAND APPLICATION

Fabricut Fabric

USES CATEGORIES

Wovens

DESIGN TYPES

Bedding, Drapery, Multipurpose

COLORS

and pair pose

Red Stripes

SCALE RAILROADED

Small Not Railroaded

| VIDTH                | VERTICAL REPEAT   | HORIZONTAL REPEAT                                | CONTENT        |
|----------------------|-------------------|--------------------------------------------------|----------------|
| 54.00 in (137.16 cm) | 0.00 in (0.00 cm) | 0.12 in (0.30 cm)                                | 100% Cotton    |
| BACKING              | FIRE CODES        | DOUBLE RUBS                                      | PRODUCT NUMBER |
|                      | UFAC Class I      | Exceeds 51,000 Double<br>Rubs (Wyzenbeek Method) | 9478808        |
| COUNTRY              | CLEANING CODES    |                                                  |                |
| Portugal             | S                 |                                                  |                |