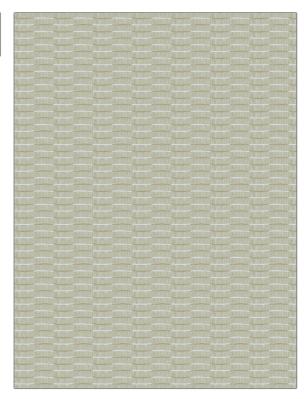

## FABRICUT<sup>®</sup> Fabric Product Details

| PATTERN<br>COLOR | Serein Stripe<br>Linen |                                     |  |
|------------------|------------------------|-------------------------------------|--|
| BRAND            |                        | APPLICATION                         |  |
| Fabricut         |                        | Fabric                              |  |
| USES Drapery     |                        | CATEGORIES  Sheer, Casements, Linen |  |
| COLORS           |                        | DESIGN TYPES                        |  |
| Linen            |                        | Stripes, Contemporary /<br>Modern   |  |
| SCALE            |                        | RAILROADED                          |  |
| Medium           |                        | Not Railroaded                      |  |

| WIDTH                | VERTICAL REPEAT   | HORIZONTAL REPEAT | CONTENT               |
|----------------------|-------------------|-------------------|-----------------------|
| 54.00 in (137.16 cm) | 1.25 in (3.18 cm) | 3.75 in (9.52 cm) | 79% Linen, 21% Cotton |
| BACKING              | PRODUCT NUMBER    | COUNTRY           | CLEANING CODES        |
|                      | 9478203           | Turkey            | S                     |