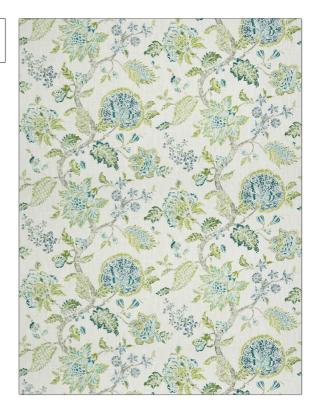

## FABRICUT Fabric Product Details

PATTERN Shindig Floral COLOR Oasis

BRAND APPLICATION

Fabricut Fabric

USES CATEGORIES

Bedding, Drapery, Multipurpose

Prints

COLORS DESIGN TYPES

Aqua / Teal Floral, Print Pattern

SCALE RAILROADED

Large Not Railroaded

| WIDTH                | FINISH                        | VERTICAL REPEAT     | HORIZONTAL REPEAT                                |
|----------------------|-------------------------------|---------------------|--------------------------------------------------|
| 54.00 in (137.16 cm) | Soil & Stain Repellent Finish | 32.00 in (81.28 cm) | 27.00 in (68.58 cm)                              |
| CONTENT              | BACKING                       | FIRE CODES          | DOUBLE RUBS                                      |
| 100% Cotton          |                               | UFAC Class I        | Exceeds 15,000 Double<br>Rubs (Wyzenbeek Method) |
| PRODUCT NUMBER       | COUNTRY                       | CLEANING CODES      | _                                                |
| 9477601              | Imported Greige USA           | S                   |                                                  |