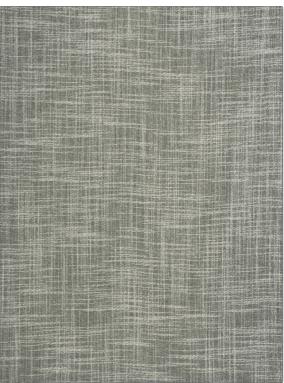

## FABRICUT Fabric Product Details

| PATTERN        | Moonglade |                      |  |
|----------------|-----------|----------------------|--|
| COLOR          | 07        |                      |  |
|                |           |                      |  |
| BRAND          |           | APPLICATION          |  |
| Fabricut       |           | Fabric               |  |
| USES           |           | CATEGORIES           |  |
| Drapery        |           | Sheer                |  |
| COLORS         |           | DESIGN TYPES         |  |
| Grey           |           | Solid, Texture Plain |  |
| RAILROADED     |           |                      |  |
| Not Railroaded |           |                      |  |
|                |           |                      |  |
|                |           |                      |  |