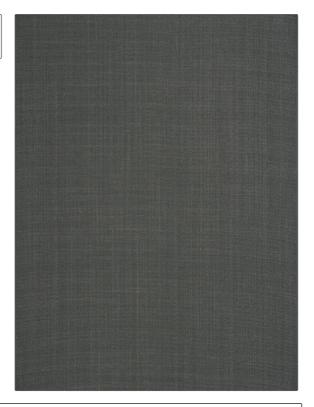

## FABRICUT Fabric Product Details

| PATTERN Woodnote COLOR 02 |                                         |  |
|---------------------------|-----------------------------------------|--|
| BRAND                     | APPLICATION                             |  |
| Fabricut                  | Fabric                                  |  |
| USES                      | CATEGORIES                              |  |
| Drapery                   | Sheer, Solids / Small Scale<br>Patterns |  |
| COLORS                    | DESIGN TYPES                            |  |
| Black, Grey               | Texture Plain                           |  |
| RAILROADED                |                                         |  |
| Not Railroaded            |                                         |  |