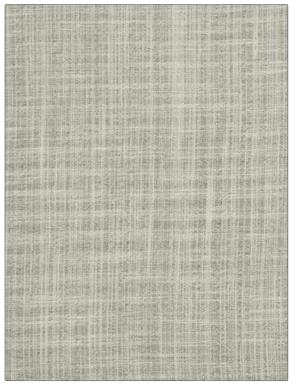

## $FABRICUT^{*}$ Fabric Product Details

| PATTERN<br>COLOR | Woodnote<br>Fawn |                                         |  |
|------------------|------------------|-----------------------------------------|--|
| BRAND            |                  | APPLICATION                             |  |
| Fabricut         |                  | Fabric                                  |  |
|                  |                  |                                         |  |
| USES             |                  | CATEGORIES                              |  |
| Drapery          |                  | Sheer, Solids / Small Scale<br>Patterns |  |
| воок             |                  | COLORS                                  |  |
| Skyline          |                  | Linen                                   |  |
| DESIGN TYPES     |                  | RAILROADED                              |  |
| Texture Plain    |                  | Not Railroaded                          |  |