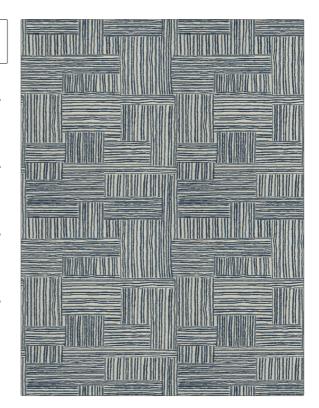

## FABRICUT Fabric Product Details

PATTERN Maile COLOR 01

BRAND APPLICATION

Fabricut Fabric

USES CATEGORIES

Upholstery Outdoor, Wovens, Eco /

Environment Plus

COLORS DESIGN TYPES

Blue, Navy Abstract

SCALE RAILROADED

Large Not Railroaded

| WIDTH                | FINISH                        | VERTICAL REPEAT         | HORIZONTAL REPEAT                                |
|----------------------|-------------------------------|-------------------------|--------------------------------------------------|
| 58.00 in (147.32 cm) | Soil & Stain Repellent Finish | 36.50 in (92.71 cm)     | 29.00 in (73.66 cm)                              |
| CONTENT              | BACKING                       | FIRE CODES              | DOUBLE RUBS                                      |
| 100% Polyester       | 100% Acrylic Backing          | UFAC Class I / NFPA 260 | Exceeds 63,000 Double<br>Rubs (Wyzenbeek Method) |
| PRODUCT NUMBER       | COUNTRY                       | CLEANING CODES          |                                                  |
| 9473001              | USA                           | WS                      |                                                  |