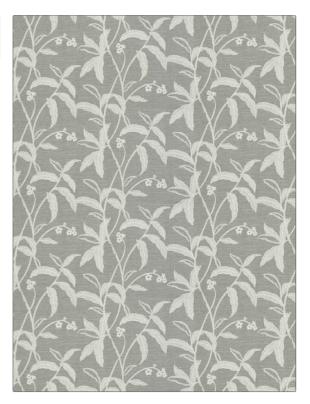

## $FABRICUT^{*}$ Fabric Product Details

| PATTERN<br>COLOR | Mared Botanical<br>01 |                                             |  |
|------------------|-----------------------|---------------------------------------------|--|
|                  | 01                    |                                             |  |
| BRAND            |                       | APPLICATION                                 |  |
| Fabricut         |                       | Fabric                                      |  |
| USES             |                       | CATEGORIES                                  |  |
| Bedding, Drapery |                       | Crewels / Embroideries,<br>Faux Silk        |  |
| COLORS           |                       | DESIGN TYPES                                |  |
| Grey             |                       | Embroidery, Floral, Tropical<br>/ Botanical |  |
| SCALE            |                       | RAILROADED                                  |  |
| Medium           |                       | Not Railroaded                              |  |

| WIDTH                | VERTICAL REPEAT    | HORIZONTAL REPEAT   | CONTENT                                         |
|----------------------|--------------------|---------------------|-------------------------------------------------|
| 51.00 in (129.54 cm) | 9.12 in (23.16 cm) | 17.25 in (43.82 cm) | Embroidery: 100% Rayon,<br>Base: 100% Polyester |
| BACKING              | PRODUCT NUMBER     | COUNTRY             | CLEANING CODES                                  |
|                      | 9466501            | India               | S                                               |

ADDITIONAL PRODUCT NOTES

Embroidered Textiles Are Not, Guaranteed For Precise Color, Matching And Colorfastness., Color Placement Of Embroidery, May Vary. All Measurements, Quoted For Repeats Are, Approximate.