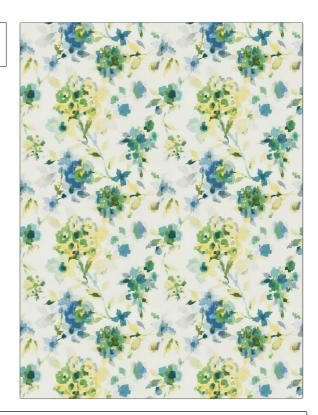

## FABRICUT Fabric Product Details

PATTERN Spin Art COLOR Peacock

BRAND APPLICATION

Fabricut Fabric

USES CATEGORIES

Bedding, Drapery, Multipurpose Prints

COLORS

Blue, Green, Aqua / Teal Floral, Print Pattern,

Abstract

DESIGN TYPES

SCALE RAILROADED

Large Not Railroaded

| Soil & Stain Repellent Finish | 27.00 in (68.58 cm) | 27.00 in (68.58 cm)                                      |
|-------------------------------|---------------------|----------------------------------------------------------|
| BACKING                       | FIRE CODES          | DOUBLE RUBS                                              |
|                               | UFAC Class I        | Exceeds 51,000 Double<br>Rubs (Wyzenbeek Method)         |
| COUNTRY                       | CLEANING CODES      |                                                          |
| Spain                         | S                   |                                                          |
|                               | BACKING             | BACKING FIRE CODES  UFAC Class I  COUNTRY CLEANING CODES |