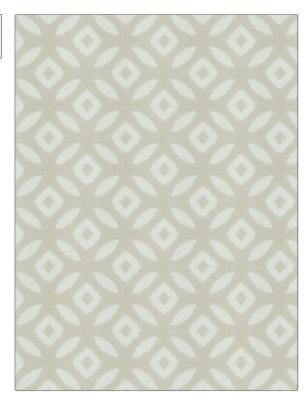

## FABRICUT Fabric Product Details

| PATTERN Reece Lattice COLOR 02 | 2                                 |  |
|--------------------------------|-----------------------------------|--|
| BRAND                          | APPLICATION                       |  |
| Fabricut                       | Fabric                            |  |
| USES                           | CATEGORIES                        |  |
| Bedding, Drapery               | Crewels / Embroideries            |  |
| COLORS                         | DESIGN TYPES                      |  |
| Linen, Off White / Ivory       | Embroidery, Lattice /<br>Fretwork |  |
| SCALE                          | RAILROADED                        |  |

Not Railroaded

| WIDTH                  | VERTICAL REPEAT    | HORIZONTAL REPEAT  | CONTENT                                                         |
|------------------------|--------------------|--------------------|-----------------------------------------------------------------|
| 51.00 in (129.54 cm)   | 6.00 in (15.24 cm) | 7.37 in (18.72 cm) | Embroidery: 100% Viscose,<br>Base: 50% Polyester, 50%<br>Cotton |
| BACKING PRODUCT NUMBER | PRODUCT NUMBER     | COUNTRY            | CLEANING CODES                                                  |
|                        | 9463702            | India              | S                                                               |