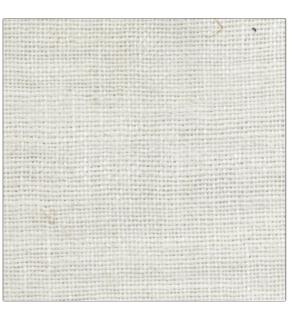

## FABRICUT Fabric Product Details

| PATTERN<br>COLOR | Clifton Linen<br>Frost |                                         |
|------------------|------------------------|-----------------------------------------|
| BRAND            |                        | APPLICATION                             |
| Fabricut         |                        | Fabric                                  |
| USES             |                        | CATEGORIES                              |
| Drapery          |                        | Solids / Small Scale<br>Patterns, Linen |
| COLORS           |                        | DESIGN TYPES                            |
| White            |                        | Solid                                   |
| RAILROADED       | ,                      |                                         |

Not Railroaded

| widтн<br>54.00 in (137.16 cm) | VERTICAL REPEAT        | HORIZONTAL REPEAT<br>0.00 in (0.00 cm) | CONTENT        |
|-------------------------------|------------------------|----------------------------------------|----------------|
| BACKING                       | PRODUCT NUMBER 9448404 | COUNTRY                                | CLEANING CODES |