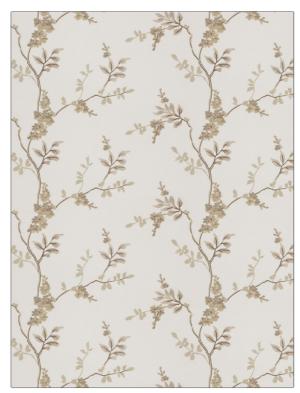

## FABRICUT Fabric Product Details

| PATTERN Floral Brook COLOR 03 |                                  |  |
|-------------------------------|----------------------------------|--|
| BRAND                         | APPLICATION                      |  |
| Fabricut                      | Fabric                           |  |
| USES                          | CATEGORIES                       |  |
| Bedding, Drapery              | Crewels / Embroideries,<br>Linen |  |
| COLORS                        | DESIGN TYPES                     |  |
| Linen, Off White / Ivory      | Embroidery, Floral, Asian        |  |
| SCALE                         | RAILROADED                       |  |
| Medium                        | Not Railroaded                   |  |

| WIDTH                  | VERTICAL REPEAT    | HORIZONTAL REPEAT   | CONTENT                                             |
|------------------------|--------------------|---------------------|-----------------------------------------------------|
| 51.00 in (129.54 cm)   | 9.25 in (23.50 cm) | 17.25 in (43.82 cm) | 58% Polyester, 18% Linen,<br>15% Viscose, 9% Cotton |
| BACKING PRODUCT NUMBER | COUNTRY            | CLEANING CODES      |                                                     |
|                        | 9448303            | India               | S                                                   |

ADDITIONAL PRODUCT NOTES

Exclusive Pattern, Embroidered Textiles Are Not, Guaranteed For Precise Color, Matching And Colorfastness., Color Placement Of Embroidery, May Vary. All Measurements, Quoted For Repeats Are, Approximate.