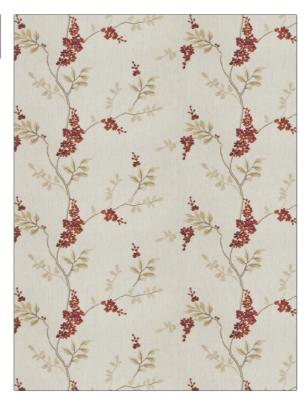

## FABRICUT Fabric Product Details

| PATTERN          | Floral Brook |                                  |  |
|------------------|--------------|----------------------------------|--|
| COLOR            | 01           |                                  |  |
| BRAND            |              | APPLICATION                      |  |
| Fabricut         |              | Fabric                           |  |
| USES             |              | CATEGORIES                       |  |
| Bedding, Drapery |              | Crewels / Embroideries,<br>Linen |  |
| COLORS           |              | DESIGN TYPES                     |  |
| Red              |              | Embroidery, Floral, Asian        |  |
| SCALE            |              | RAILROADED                       |  |
| Medium           |              | Not Railroaded                   |  |

| WIDTH                | VERTICAL REPEAT    | HORIZONTAL REPEAT   | CONTENT                                             |
|----------------------|--------------------|---------------------|-----------------------------------------------------|
| 51.00 in (129.54 cm) | 9.25 in (23.50 cm) | 17.25 in (43.82 cm) | 58% Polyester, 18% Linen,<br>15% Viscose, 9% Cotton |
| BACKING              | PRODUCT NUMBER     | COUNTRY             | CLEANING CODES                                      |
|                      | 9448301            | India               |                                                     |

ADDITIONAL PRODUCT NOTES

Exclusive Pattern, Embroidered Textiles Are Not, Guaranteed For Precise Color, Matching And Colorfastness., Color Placement Of Embroidery, May Vary. All Measurements, Quoted For Repeats Are, Approximate.