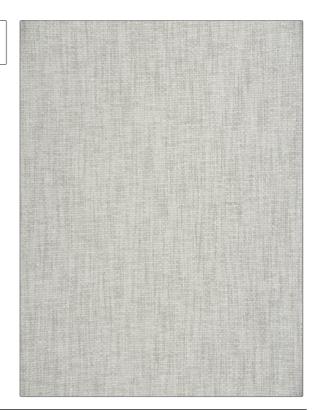

## FABRICUT Fabric Product Details

Horridge PATTERN COLOR Fog

BRAND APPLICATION

**Fabricut** Fabric

USES CATEGORIES

Bedding, Multipurpose Solids / Small Scale

**Patterns** 

воок COLORS

Natural Nuances (5 Books)

Grey **Parchment** 

DESIGN TYPES RAILROADED

Solid, Texture Plain Not Railroaded

| WIDTH                | VERTICAL REPEAT   | HORIZONTAL REPEAT                                | CONTENT        |
|----------------------|-------------------|--------------------------------------------------|----------------|
| 54.00 in (137.16 cm) | 0.00 in (0.00 cm) | 0.00 in (0.00 cm)                                | 100% Polyester |
| BACKING              | FIRE CODES        | DOUBLE RUBS                                      | PRODUCT NUMBER |
|                      | UFAC Class I      | Exceeds 51,000 Double<br>Rubs (Wyzenbeek Method) | 9444902        |
| DATE BOOKED          | COUNTRY           | CLEANING CODES                                   |                |
| 07/2018              | India             | S                                                |                |
|                      |                   |                                                  |                |